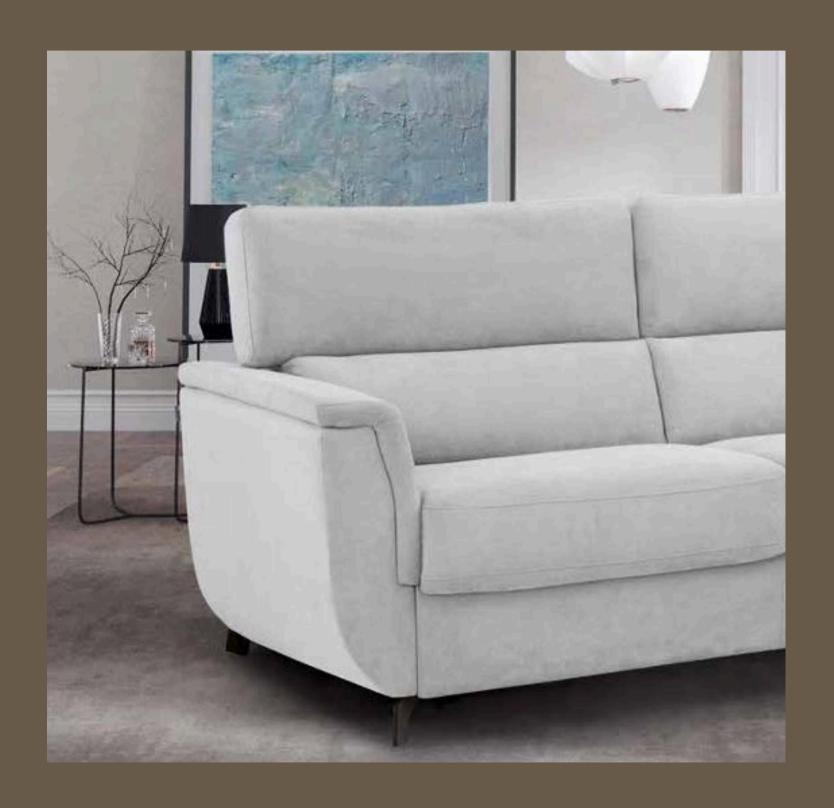

# Living room

TV Stand

Coffee table, metal legs and marble-effect porcelain top

Practical and comfortable sofa bed. Reclining Headboards

# Furniture Package Contents

www.furniturepacks.es

\*Dining table 160x90

\* Dining room sideboard

\* 4 Upholstered chairs with metal legs

\* Modular for TV, 2 doors and storage

\*Double sofa bed

\* Coffee table