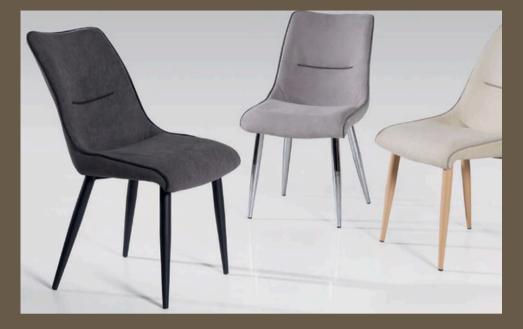

# Dining room

Rustic style dining table 160x90 cm. 10 different finishes

4 upholstered chairs, different models to choose

Practical storage sideboard. 2 doors, 3 drawers.

# Furniture Package Contents

www.furniturepacks.es

\*Dining table 160x90

\* Dining room sideboard

\* 4 Upholstered chairs with metal legs

\* Modular for TV, 2 doors and storage

\*Double sofa bed

\* Coffee table