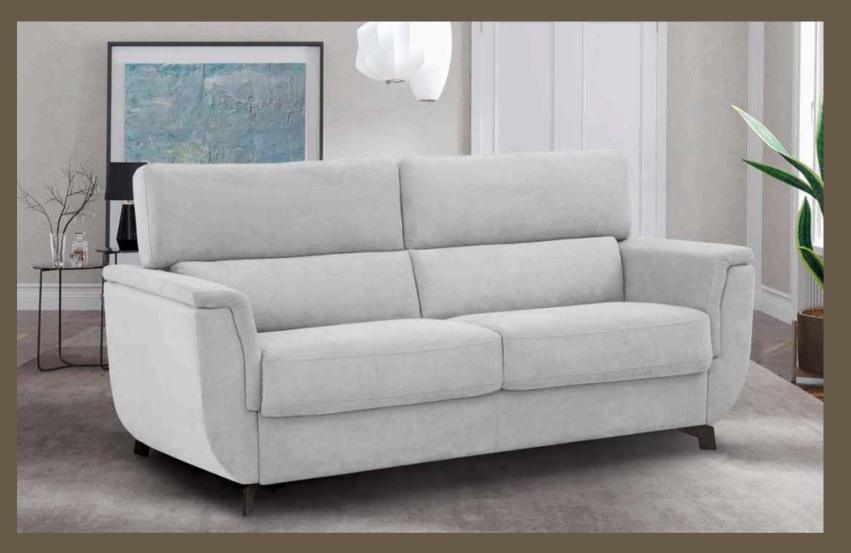

# Living room

TV Stand

Coffee table, metal legs and marble-effect porcelain top

Practical and comfortable sofa bed. Reclining Headboards