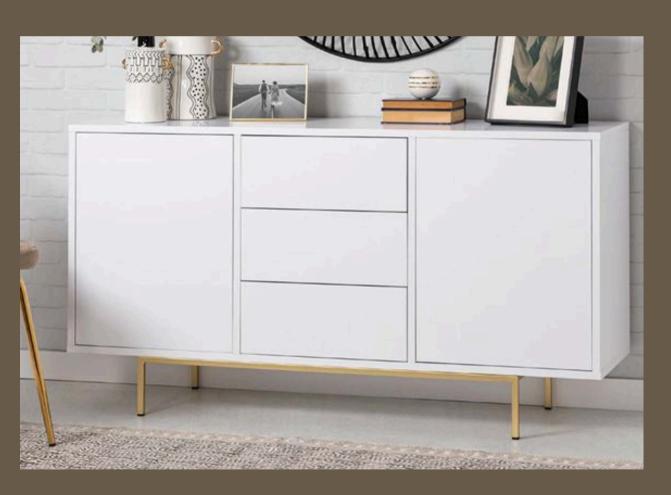

# Dining room

Rustic style dining table 160x90 cm. 10 different finishes

4 upholstered chairs, different models to choose

Practical storage sideboard. 2 doors, 3 drawers.

# Furniture Package Contents

www.furniturepacks.es

\*Dining table 160x90

\* Dining room sideboard

\* 4 Upholstered chairs with metal legs

\* Modular for TV, 2 doors and storage

\*Double sofa bed

\* Coffee table