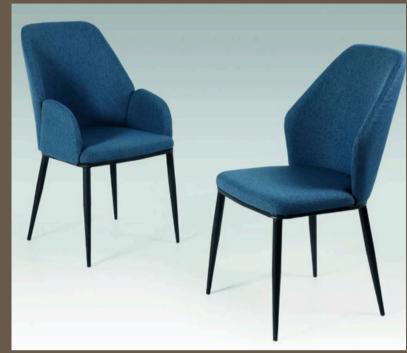

# Dining room

Rustic style dining table 160x90 cm. 10 different finishes

4 upholstered chairs, different models to choose

Practical storage sideboard. 2 doors, 3 drawers.

# Furniture Package Contents

www.furniturepacks.es

\*Dining table 160x90

\* Dining room sideboard

\* 4 Upholstered chairs with metal legs

\* Modular for TV, 2 doors and storage

\*Double sofa bed

\* Coffee table