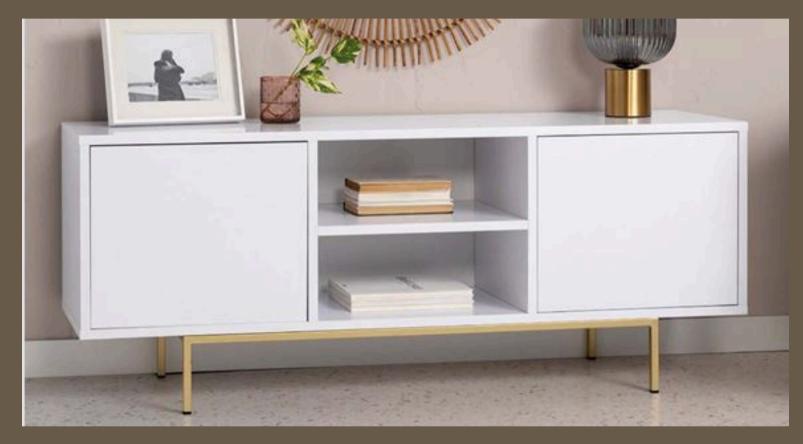

# Living room

TV Stand

Coffee table, metal legs and marble-effect porcelain top

Practical and comfortable sofa bed. Reclining Headboards