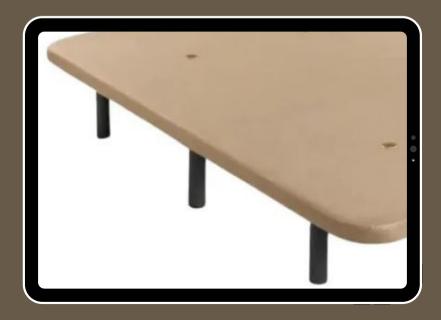

## Master Bedroom

2 bedside tables

Extra-thick breathable bed base

High resilience foam double mattress