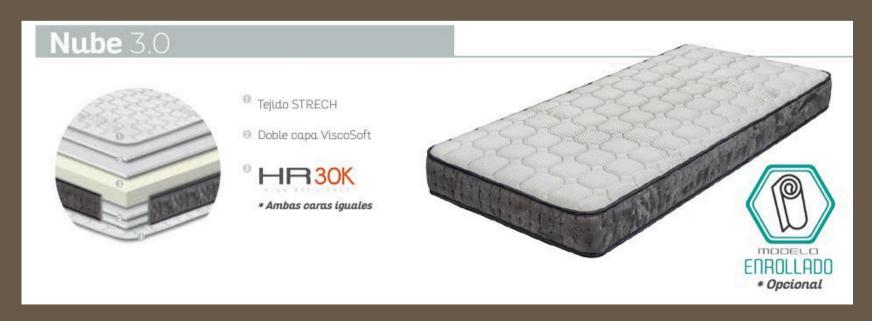

## Master Bedroom

2 bedside tables

Extra-thick breathable bed base

High resilience foam double mattress

# Bedroom

Bedside table

2 High resilience foam mattress

\* Upholstered headboard

\* Extra-thick bed base

\* Memory foam mattress

\* 2 bedside tables

\* 2 upholstered headboards

\* 2 Extra-thick bed bases

\* 2 viscoelastic mattresses

\* 1 bedside table