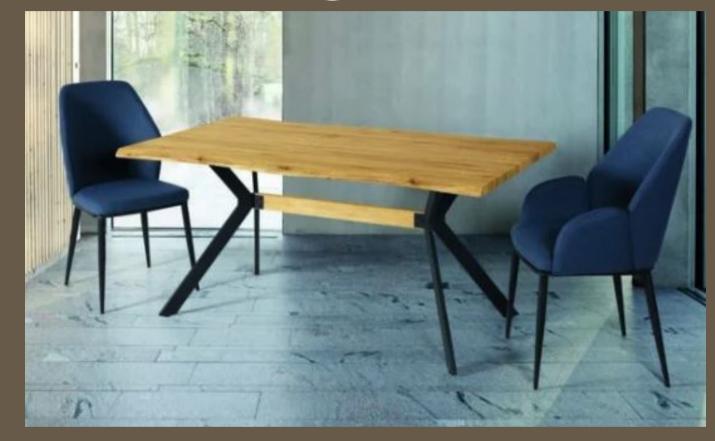

# Dining room

Rustic style dining table 160x90 cm. 10 different finishes

4 upholstered chairs, different models to choose

Practical storage sideboard. 2 doors, 3 drawers.

# Furniture Package Contents

www.furniturepacks.es

\*Dining table 160x90

\* Dining room sideboard

\* 4 Upholstered chairs with metal legs

\* Modular for TV, 2 doors and storage

\*Double sofa bed

\* Coffee table