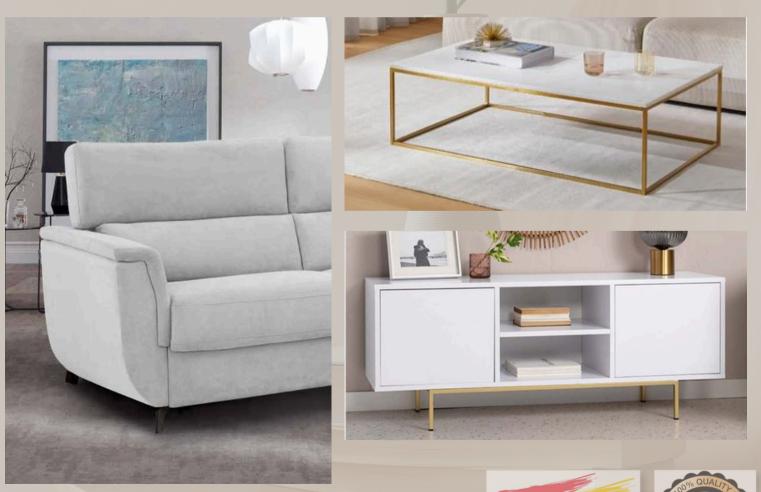

# Living room

TV Stand

Coffee table, metal legs and marble-effect porcelain top

Practical and comfortable sofa bed. Reclining Headboards

# Furniture Package Contents

www.furniturepacks.es

\*Dining table 160x90

\* Dining room sideboard

\* 4 Upholstered chairs with metal legs

\* Modular for TV, 2 doors and storage

\*Double sofa bed

\* Coffee table