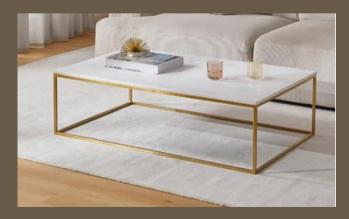

# Living room

TV Stand

Coffee table, metal legs and marble-effect porcelain top

Practical and comfortable sofa bed. Reclining Headboards