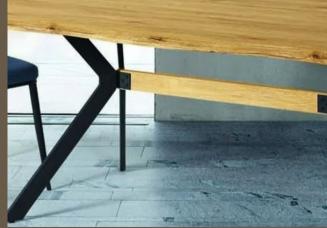

# Dining room

Rustic style dining table 160x90 cm. 10 different finishes

4 upholstered chairs, different models to choose

Practical storage sideboard. 2 doors, 3 drawers.