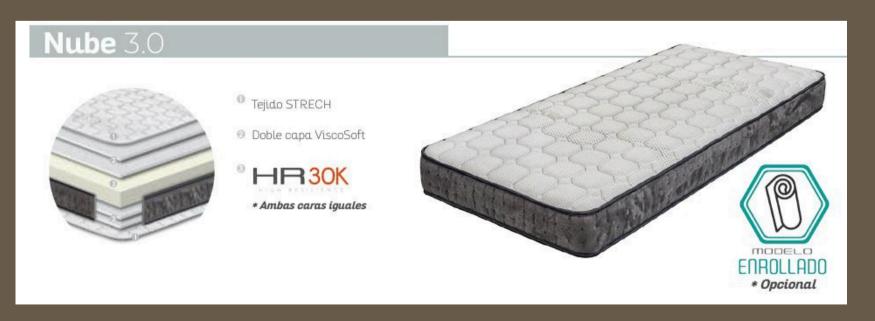

# Bedroom

Bedside table

2 High resilience foam mattress

\* Upholstered headboard

\* Extra-thick bed base

\* Memory foam mattress

\* 2 bedside tables

\* 2 upholstered headboards

\* 2 Extra-thick bed bases

\* 2 viscoelastic mattresses

\* 1 bedside table