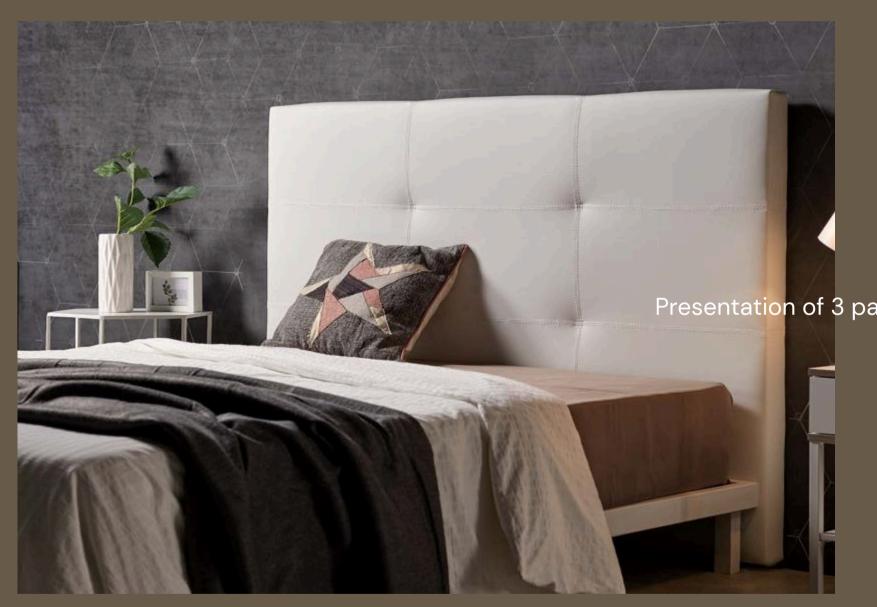

## Master Bedroom

2 bedside tables

Extra-thick breathable bed base

High resilience foam double mattress

\* Upholstered headboard

\* Extra-thick bed base

\* Memory foam mattress

\* 2 bedside tables

\* 2 upholstered headboards

\* 2 Extra-thick bed bases

\* 2 viscoelastic mattresses

\* 1 bedside table