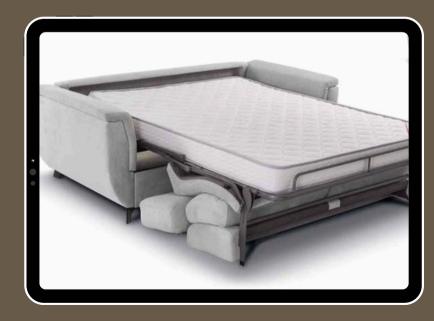

# Living room

TV Stand

Coffee table, metal legs and marble-effect porcelain top

Practical and comfortable sofa bed. Reclining Headboards

## Master Bedroom

2 bedside tables

Extra-thick breathable bed base

High resilience foam double mattress