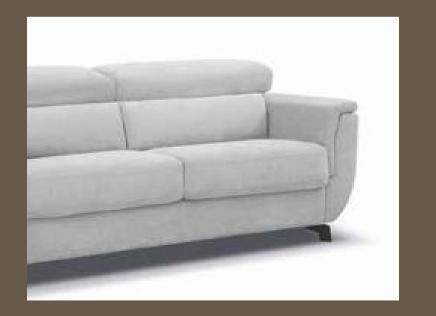

# Living room

TV Stand

Coffee table, metal legs and marble-effect porcelain top

Practical and comfortable sofa bed. Reclining Headboards